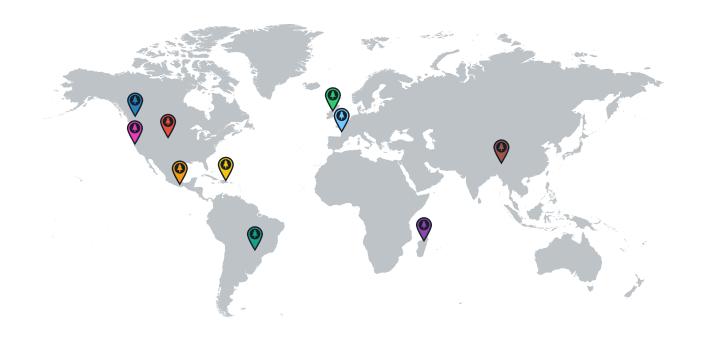

## GLOBAL IMPACT

| Reforestation Project  | Trees     |
|------------------------|-----------|
| Canada                 | 617,071   |
| California (Mendocino) | 473,778   |
| France (Torcé)         | 239,260   |
| Mexico                 | 188,325   |
| Ominican Republic      | 137,244   |
| Madagascar             | 24,992    |
| Total Trees            | 1,680,670 |